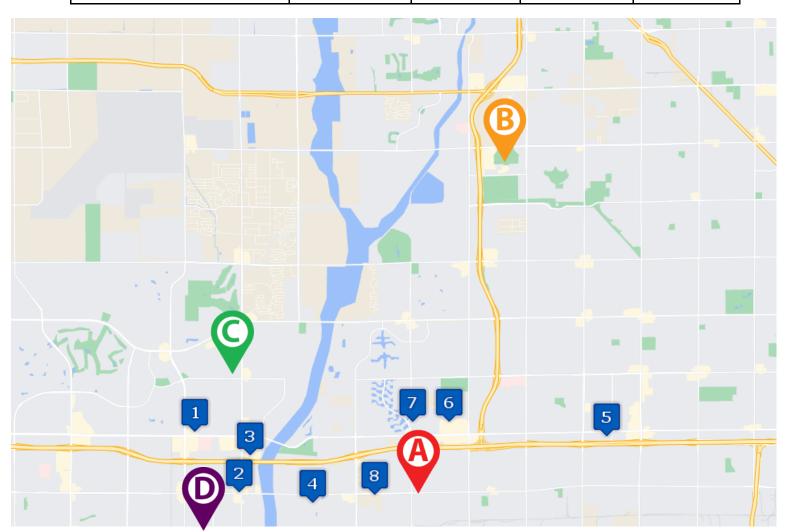

| Apartment                                                                       | A) UTI –<br>Avondale | B) Carrington<br>College | C) Estrella<br>Mountain CC | D) Rio Salado<br>College |
|---------------------------------------------------------------------------------|----------------------|--------------------------|----------------------------|--------------------------|
| 1) <b>Tides @ Palm Valley Apts</b><br>Premium Shared/PVT                        | 5.5 Miles            | 10 Miles                 | 1.7 Miles                  | 2.5 Miles                |
| 2) <b>Desert Sage Apartments</b><br>Moderate Shared/PVT                         | 4.2 miles            | 9.0 Miles                | 0.9 Miles                  | 1.2 Miles                |
| 3) <b>Rio Santa Fe Apartments</b><br>Premium Shared/PVT                         | 3.7 miles            | 10.3 Miles               | 1.7 Miles                  | 2.3 Miles                |
| <ol> <li>Club at Coldwater Springs</li> <li>Apts—Moderate Shared/PVT</li> </ol> | 2.0 miles            | 9.0 Miles                | 4.0 Miles                  | 3.0 Miles                |
| 5) <b>Bolero Apartments</b><br>Basic Shared/Premium PVT                         | 4.5 miles            | 8.6 Miles                | 9.1 Miles                  | 9.3 Miles                |
| 6) <b>Zinc Apartments</b><br>Moderate Shared/Premium PVT                        | 1.6 miles            | 6.4 Miles                | 5.1 Miles                  | 5.8 Miles                |
| 7) Lennox Apartments<br>Premium Shared/Basic PVT                                | 1.2 miles            | 6.2 Miles                | 4.7 Miles                  | 5.4 Miles                |
| 8) Versante Apartments<br>Premium Shared/PVT                                    | 1.9 miles            | 8.6 Miles                | 4.6 Miles                  | 3.6 Miles                |