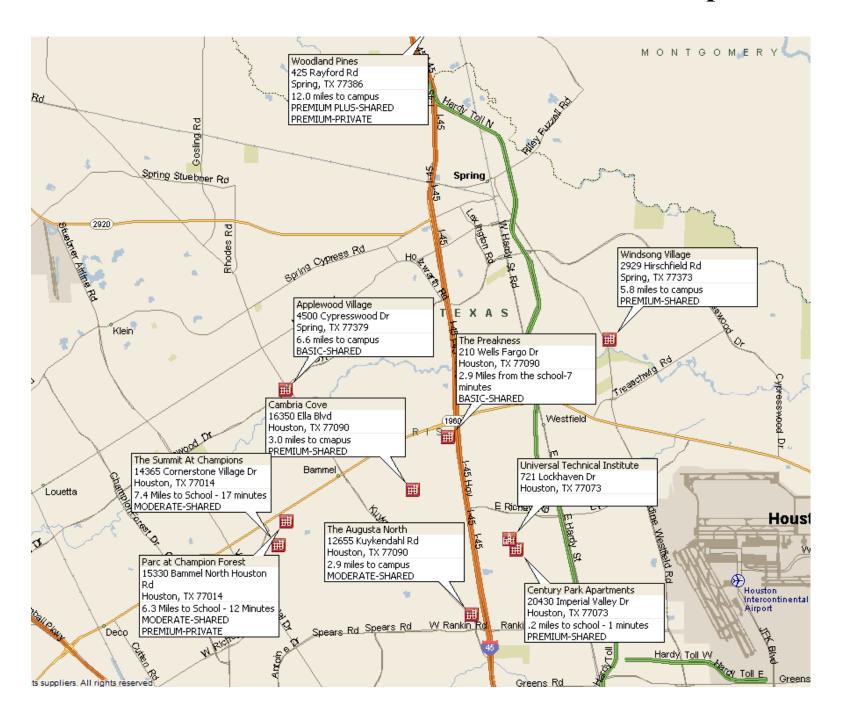

as new properties may be substituted to ensure housing availability and their pricing may vary. Move-ins occurring on the 21st of the month or after require a prorated rental amount to be paid at move-in & the first full month's housing payment. Applications are subject to basic credit and criminal background checks. Additional background checks may apply for certain properties. |                                                                                                                                  |                                                                        | STUDENT HOUSING INFORMATION FOR:  UNIVERSAL TECHNICAL INSTITUTE  HOUSTON, TX APPLY TODAY!  1-800-866-8346  RATES GOOD FROM 10/1/23 THRU 11/30/23 |  |  |



## **Universal Technical Institute – Houston Campus**