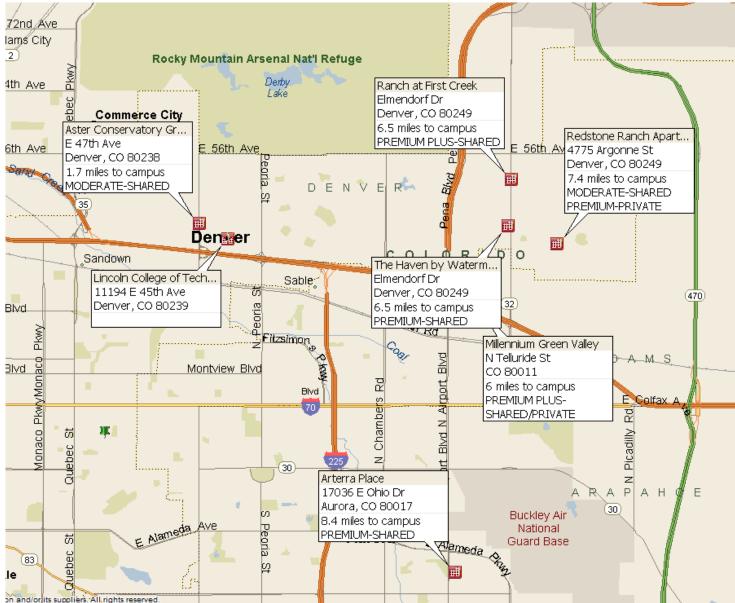

|
| CHS will use its best effort to accommodate all students; howe<br>in dates may be wait-listed until housing can be prepared. Pre<br>Placement and/or options in specific communities cannot be g<br>housing availability and their pricing may vary. Move-ins occur<br>amount to be paid at move-in & the first full month's housing p<br>background checks. | eferences are considered on a firs<br>uaranteed, as new properties ma<br>rring on the 21 <sup>st</sup> of the month or a              | t come, first served basis.<br>y be substituted to ensure<br>fter require a prorated rental | STUDENT HOUSING INFORMATION FOR:<br>DENVER, CO<br><br>APPLY TODAY!<br>1-800-866-8346<br>RATES GOOD FROM 10/1/23 THRU 11/30/23 |

## Lincoln College Of Technology Denver CO