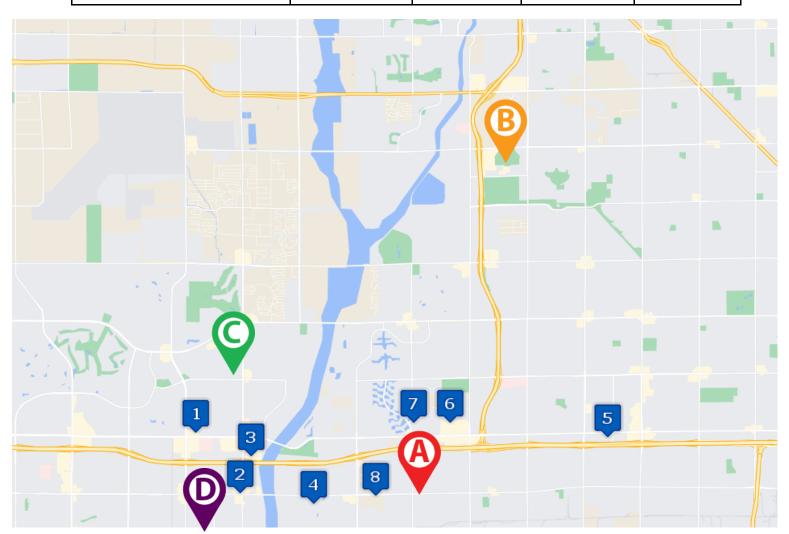

| Apartment                                                | A) UTI –<br>Avondale | B) Carrington<br>College | C) Estrella<br>Mountain CC | D) Rio Salado<br>College |
|----------------------------------------------------------|----------------------|--------------------------|----------------------------|--------------------------|
| 1) <b>Tides @ Palm Valley Apts</b><br>Premium Shared/PVT | 5.5 Miles            | 10 Miles                 | 1.7 Miles                  | 2.5 Miles                |
| 2) Desert Sage Apartments<br>Basic Shared/PVT            | 4.2 miles            | 9.0 Miles                | 0.9 Miles                  | 1.2 Miles                |
| 3) <b>Rio Santa Fe Apartments</b><br>Premium Shared/PVT  | 3.7 miles            | 10.3 Miles               | 1.7 Miles                  | 2.3 Miles                |
| 4) Club at Coldwater Springs<br>Apts—Moderate Shared/PVT | 2.0 miles            | 9.0 Miles                | 4.0 Miles                  | 3.0 Miles                |
| 5) Bolero Apartments<br>Basic Shared/Moderate PVT        | 4.5 miles            | 8.6 Miles                | 9.1 Miles                  | 9.3 Miles                |
| 6) <b>Zinc Apartments</b><br>Moderate Shared/Premium PVT | 1.6 miles            | 6.4 Miles                | 5.1 Miles                  | 5.8 Miles                |
| 7) Aventura Apartments<br>Premium Shared/PVT             | 1.2 miles            | 6.2 Miles                | 4.7 Miles                  | 5.4 Miles                |
| 8) Versante Apartments                                   | 1.9 miles            | 8.6 Miles                | 4.6 Miles                  | 3.6 Miles                |