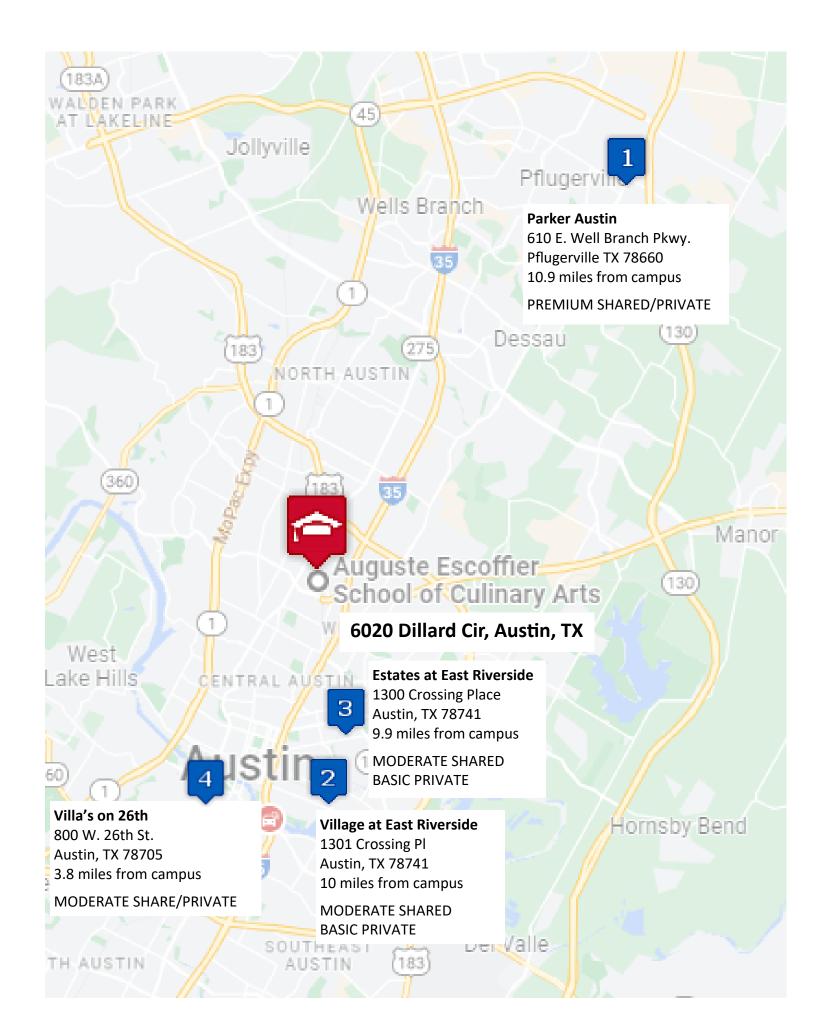

ing can be prepared. Preferences are considered on a first come, first served basis. Placement and/or options in specific communities cannot be guaranteed, as new properties may be substituted to ensure housing availability and their pricing may vary. Move-ins occurring on the 21 <sup>st</sup> of the month or after require a prorated rental amount to be paid at move-in & the first full month's housing payment. Applications are subject to basic credit and criminal background checks. |                                                                                                                                    | STUDENT HOUSING INFORMATION FOR:<br>Exchool of culinary arts:<br>AUGUSTE<br>SCHOOL OF CULINARY ARTS:<br>APPLY TODAY!<br>1-800-866-8346<br>RATES GOOD FROM 9/1/23 THRU 11/30/23 |