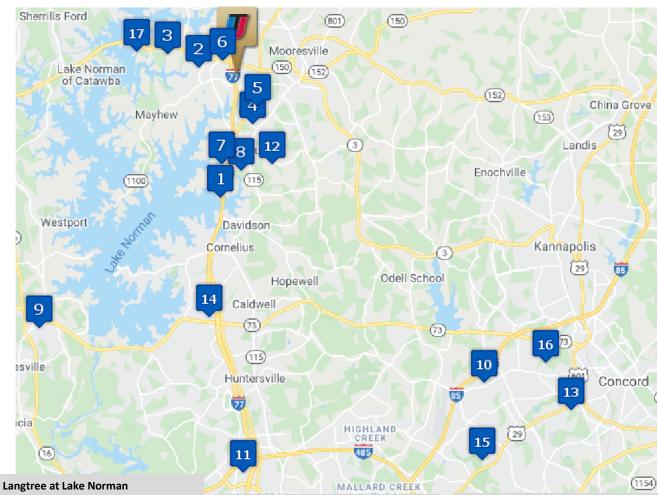

# **NASCAR Technical Institute**

# 220 Byers Creek Rd, Mooresville, NC 28117

Premium Plus - Shared 6.3 Miles (14 Minutes)

# 2. Bell Lake Norman

Moderate - Shared Premium - Private 3.2 miles (7 Minutes)

# Palisades at Waters Edge

Moderate - Shared Premium - Private 4.1 Miles (9 minutes)

# 4. Avana Lake Norman

Premium - Shared Premium Plus - Private 4 miles (8 minutes)

# 5. Abberly Green

Premium Plus - Shared/Private 3.8 miles (9 minutes)

## 6. Avana Landing

**Basic-Shared** Premium - Private 3 miles (7 minutes)

### Palisades at Alcove

Premium Plus - Shared/Private 6.1 Miles (13 Minutes)

# **Legacy Lake Norman**

Premium - Shared Premium Plus - Private 5.6 Miles (13 Minutes

# **Riverwalk Apartments**

Basic - Shared Moderate - Private 21.5 Miles (39 Minutes)

# 10. Century Afton Ridge

Moderate - Shared Premium - Private 34 Miles (31 minutes)

### 11. Apartments @ Eleven 240

Premium Plus - Shared Only 20.3 Miles (28 minutes)

# 12. Continuum 115

Premium - Shared/Private 5.7 Miles (12 minutes)

# 13. The Cloisters of Concord

**Budget - Shared** Moderate - Private 35.3 Miles (42 minutes)

# 14. Greys Harbor

Premium - Shared/Private 13.1 Miles (19 minutes)

# 15. Concord Ridge

Moderate - Shared Premium Plus - Private 30.4 Miles (35 minutes)

# 16. Seasons at Poplar Tent

Moderate - Shared Premium Plus - Private 21.6 Miles (39 minutes)

### 17. 150 West Apartments

Moderate - Shared Premium - Private 4.4 Miles (17 minutes)