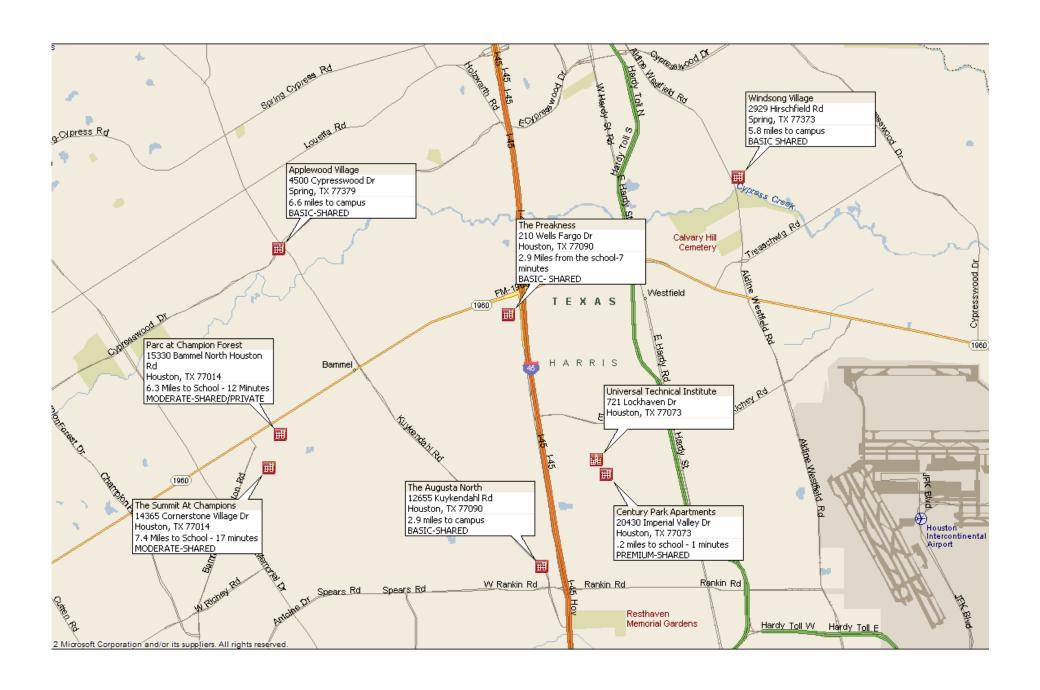

ved basis. Placement and/or options in specific communities cannot be guaranteed, as new properties may be substituted to ensure housing availability and their pricing may vary. Move-ins occurring on the 21st of the month or after require a prorated rental amount to be paid at move-in & the first full month's housing payment. Applications are subject to basic credit and criminal background checks. Additional background checks may apply for certain properties. |                                                                                                                            |                                                      | HOUSTON, TX APPLY TODAY! 1-800-866-8346 RATES EXPIRE SEPTEMBER 30, 2022                    |  |



## **Universal Technical Institute – Houston Campus**