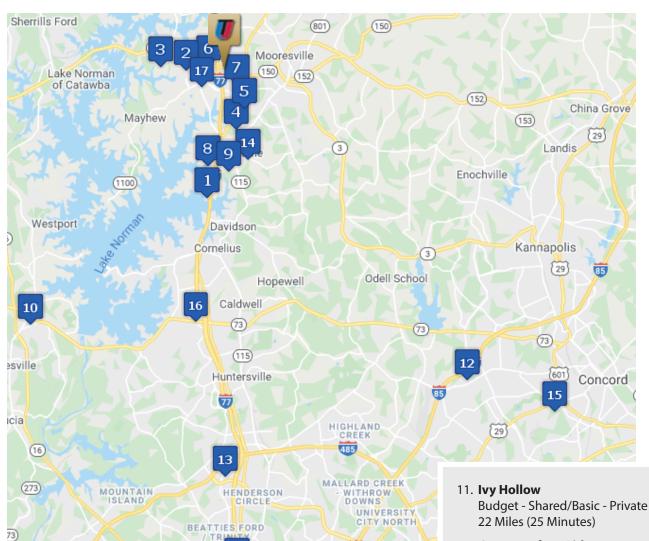

#### 1. Langtree at Lake Norman

(1785)

Premium Plus - Shared Premium Plus - Private 6.3 Miles (14 Minutes)

#### 2. Bell Lake Norman

Basic - Shared/Private 3.2 miles (7 Minutes)

#### 3. Palisades at Waters Edge Budget - Shared/Private

4.1 Miles (9 minutes)

#### 4. Avana Lake Norman

Premium - Shared/Private 4 miles (8 minutes)

#### 5. Abberly Green

Premium Plus - Shared Only 3.8 miles (9 minutes)

#### 6. Avana Landing

Premium - Shared/Private 3 miles (7 minutes)

#### 7. Talbert Woods

Basic-Shared Moderate - Private 1.3 Miles (3 minutes) \*21+ only\*

#### 8. Ardmore at Alcove

Premium - Shared/Private 6.1 Miles (13 Minutes)

#### 9. Legacy Lake Norman

Moderate - Shared Only 5.6 Miles (13 Minutes)

#### 10. Riverwalk Apartments

Basic - Shared/Private 21.5 Miles (39 Minutes)

#### 12. Century Afton Ridge

Basic - Shared/Premium - Private 34 Miles (31 minutes)

#### 13. Apartments @ Eleven 240

Premium - Shared/Private 20.3 Miles (28 minutes)

#### 14. **Continuum 115**

Moderate - Shared Premium - Private 5.7 Miles (12 minutes)

#### 15. The Cloisters of Concord

Budget - Shared/Moderate - Private 35.3 Miles (42 minutes)

#### 16. Grevs Harbor

Premium-Shared/Private 13.1 Miles (19 minutes)

#### 17. Cortland Mooresville

Premium Plus-Shared/Private 3.5 Miles (13 minutes)