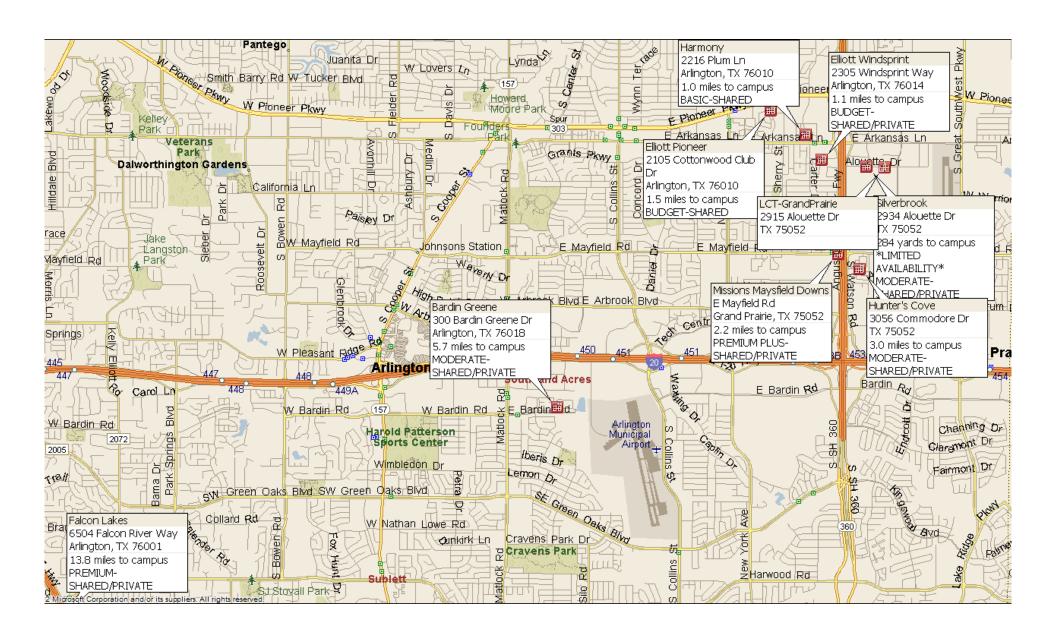

#### **APPLY ONLINE:**

housingservices.com/lincoln-tech/grand-prairie-tx/

| COLLEGIATE HOUSING                                                                                                                                                                                                                                     | SHA                                                                                                                        | RED                                                  | REFERRAL                                                                          |
|--------------------------------------------------------------------------------------------------------------------------------------------------------------------------------------------------------------------------------------------------------|----------------------------------------------------------------------------------------------------------------------------|------------------------------------------------------|-----------------------------------------------------------------------------------|
| DETAILS & PRICING                                                                                                                                                                                                                                      | HOUSING                                                                                                                    | PROGRAM                                              | HOUSING PROGRAM                                                                   |
| Lease Type                                                                                                                                                                                                                                             | Individual Student Lease<br>Lease Holder: CHS                                                                              |                                                      | Joint & Several Lease<br>Lease Holder: Apt. Community                             |
| Financial Liability                                                                                                                                                                                                                                    | Roommates Individually Each resident is on a separate lease.                                                               |                                                      | Roommates Collectively All residents on one lease.                                |
| Age                                                                                                                                                                                                                                                    | 18 & Over Under 18 w/parent co-sign.                                                                                       |                                                      | Varies Per apartment regulations.                                                 |
| Credit Qualification                                                                                                                                                                                                                                   | CHS Standard Credit qualifications apply. VA benefits considered as income.                                                |                                                      | Varies Typically monthly income from local employer that equals 3 to 5 times rent |
| Inspections                                                                                                                                                                                                                                            | Routine                                                                                                                    |                                                      | Per apartment's request <b>As Needed</b> .                                        |
| Rules & Regulations                                                                                                                                                                                                                                    | College Housing Consistent w/college programs.                                                                             |                                                      | Varies Consistent w/ apt. standards.                                              |
| Lease Length                                                                                                                                                                                                                                           | Compliments School Term  Short term leases/renewals that match graduation dates may be subject to nominal rate adjustment. |                                                      | Varies Typical lease term is 12 months.                                           |
| Application Fee                                                                                                                                                                                                                                        | \$50<br>Non-refundable fee.                                                                                                |                                                      | <b>Varies</b> Per apartment regulations.                                          |
| Service Fee                                                                                                                                                                                                                                            | <b>\$180</b> Payment locks rate, Refundable until 30 days before move-in.                                                  |                                                      | Varies Per apartment regulations.                                                 |
| Deposits                                                                                                                                                                                                                                               | <b>\$0, \$150, or \$250</b> If needed based upon credit.                                                                   |                                                      | Varies Usually 1 mo. rent w/good credit.                                          |
| Rental Rate Lock                                                                                                                                                                                                                                       | Rate is locked upon payment of service fee for residents original lease term.                                              |                                                      | Varies Per apartment availability.                                                |
| Pricing Below Is Per Bedroom Type – Shared  Budget Price Group: This may be an older apartment,typically smaller square footage with 1 bath. Amenities generally include A/C,                                                                          | Shared Bedroom<br>\$659                                                                                                    | Shared Elving Space, basic                           | Average Price Range<br>For Area Apartments<br>In Referral Housing Program         |
| dishwasher, and onsite laundry facilities.  Basic Price Group: A mix of amenities and square footage. Some older and some newer communities with varying amenities. Kitchens usually equipped with dishwashers; on-site laundry, A/C, & patio/balcony. | Shared Bedroom \$709 Monthly Rate Per Student                                                                              | Private Bedroom<br>\$899<br>Monthly Rate Per Student | \$650 - \$1,265 Average Price Range 1 Bedroom Apartment Without Utilities.        |
| Moderate Price Group: Typically a better mix of amenities and square footage for the price. May be newer communities with nice amenities package. Modern kitchens usually equipped w/dishwashers, on-site laundry, A/C, patio/balcony, & pool.         | Shared Bedroom<br>\$749<br>Monthly Rate Per Student                                                                        | Private Bedroom<br>\$949<br>Monthly Rate Per Student | \$950 - \$1,500 Average Price Range 2 Bedroom Apartment Without Utilities.        |
| Premium Price Group: Tend to be higher end or newer properties with complete amenities package kitchens equipped with dishwashers & some with buildt-in microwaves, on-site laundry, A/C, larger closets, patio/balcony, pool, sports courts & more.   | Shared Bedroom<br>\$769<br>Monthly Rate Per Student                                                                        | Private Bedroom<br>\$969<br>Monthly Rate Per Student | \$1,000 - \$1,760 Average Price Range 3 Bedroom Apartment Without Utilities.      |
| Premium PLUS Price Group: Tend to be newer community, close proximity to the school. Modern kitchens; central air, patio/balcony, swimming pool, & more.                                                                                               | Shared Bedroom<br>\$839<br>Monthly Rate Per Student                                                                        | Private Bedroom<br>\$989<br>Monthly Rate Per Student |                                                                                   |
| HS will use its best effort to accommodate all students; howe                                                                                                                                                                                          | ever, applications submitted with                                                                                          | in 30 days of requested move-                        | STUDENT HOUSING INFORMATION FOR:                                                  |