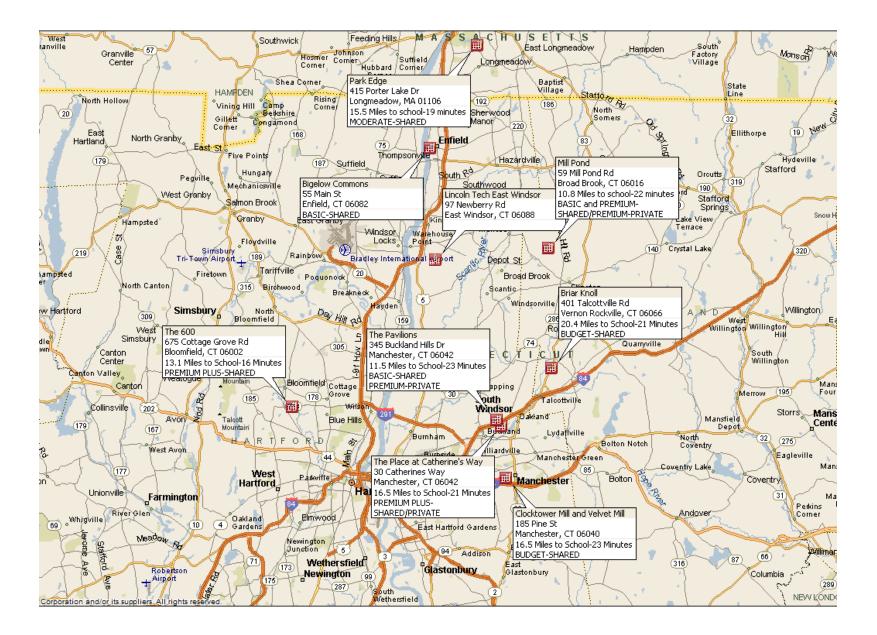

|
|                                                                                                                                                                                                                                                                                                                                                                                                                                                                                                                                                         |                                                                                                                                     | RATES EXPIRE SEPTEMBER 30, 2022                        |

## Lincoln Technical Institute- East Windsor, CT