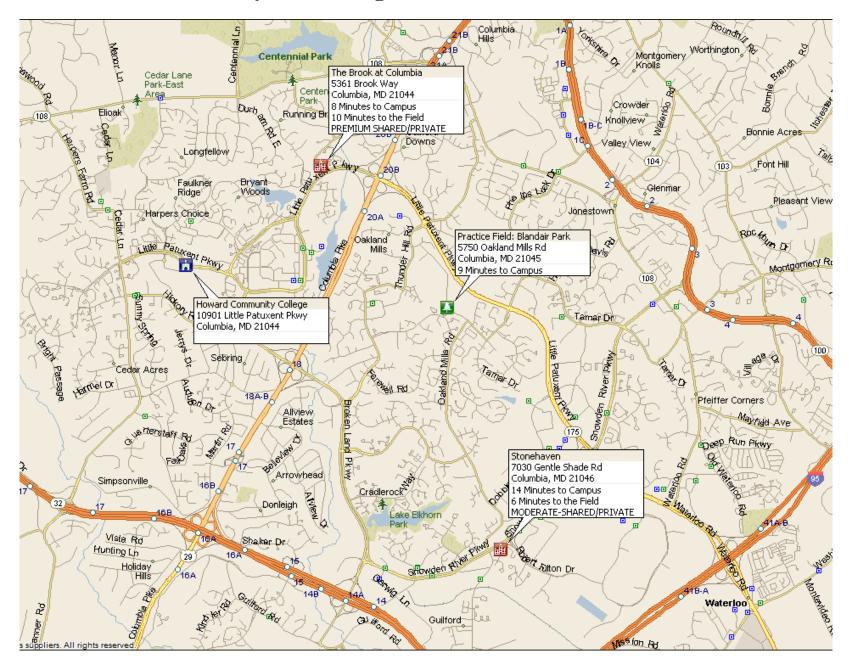

re considered on a first come, first served basis. Placement and/or options in specific communities cannot be guaranteed, as new properties may be substituted to ensure housing availability and their pricing may vary. Move-ins occurring on the 21 <sup>st</sup> of the month or after require a prorated rental amount to be paid at move-in & the first full month's housing payment. Applications are subject to basic credit and criminal background checks. |                                                                                                                                                                | HOUSING INFORMATION FOR:<br>MARYLAND<br>FORCEON<br>Columbia, MD<br><br>APPLY TODAY!<br>1-800-866-8346<br>RATES EXPIRE SEPTEMBER 30, 2022 |



## **Maryland Prep Football Conference**