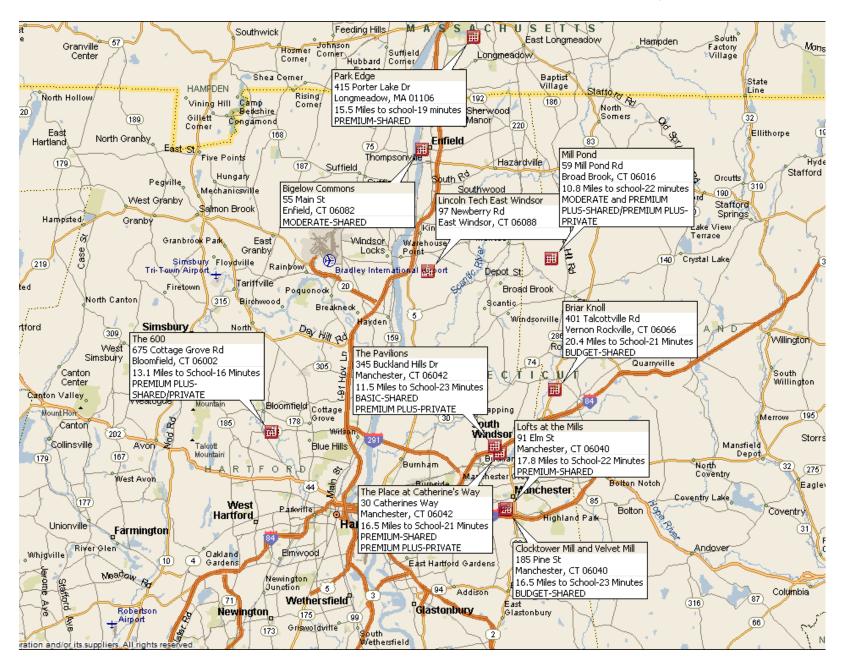

s; however, applications submitted within 30 days of come, first served basis. Placement and/or options in specific communities cannot be guaranteed, as new properties may be substituted to ensure housing availability and their pricing may vary. Move-ins occurring on the 21 <sup>st</sup> of the month or after require a prorated rental amount to be paid at move-in & the first full month's housing payment. Applications are subject to basic credit and criminal background checks. |                                                                                                                              | STUDENT HOUSING INFORMATION FOR:<br>LINCOLN TECH<br>East Windsor, CT<br><br>APPLY TODAY!<br>1-800-866-8346<br>RATES EXPIRE JUNE 30, 2022 |

## Lincoln Technical Institute- East Windsor, CT