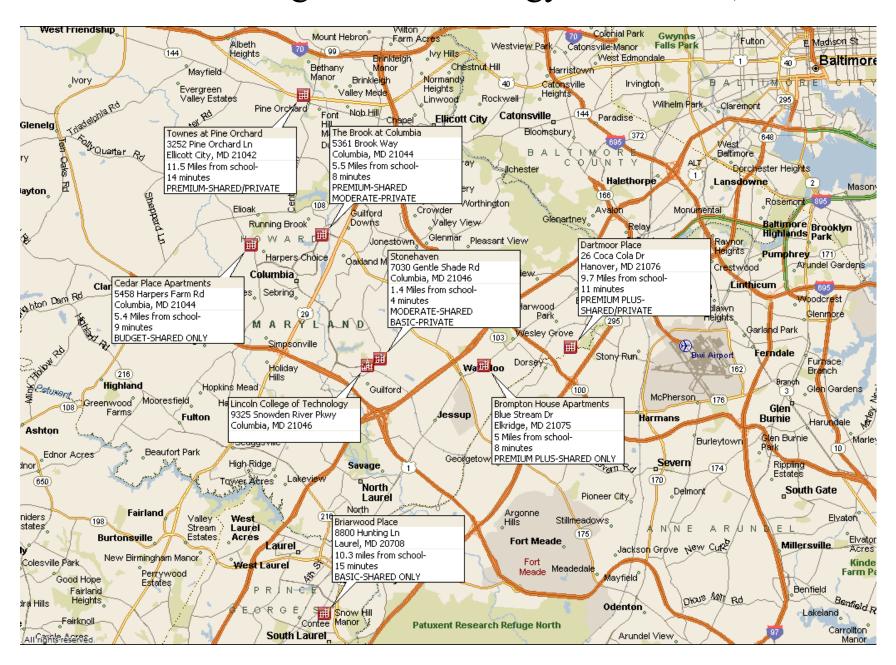

|  |

CHS will use its best effort to accommodate all students; however, applications submitted within 30 days of requested move-in dates may be wait-listed until housing can be prepared. Preferences are considered on a first come, first served basis. Placement and/or options in specific communities cannot be guaranteed, as new properties

Applications are subject to basic credit and criminal background checks.

may be substituted to ensure housing availability and their pricing may vary. Move-ins occurring on the 21<sup>st</sup> of the month or after require a prorated rental amount to be paid at move-in & the first full month's housing payment.

LINCOLN TECH

Columbia, MD

**APPLY TODAY!** 

1-800-866-8346 RATES EXPIRE **JUNE 30, 2022** 

## Lincoln College Of Technology- Columbia, MD