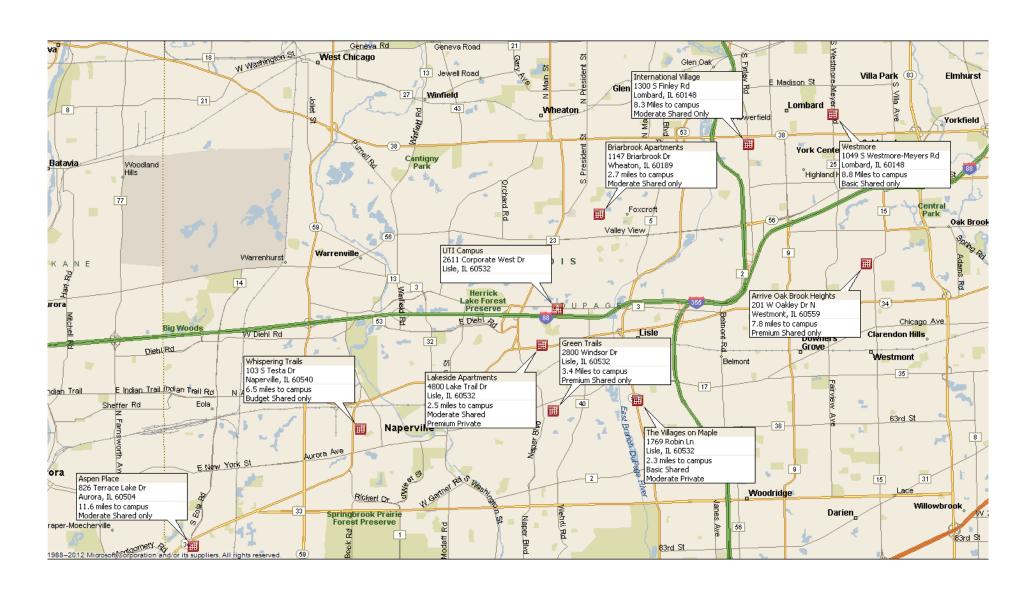

|                                                                                |                          | 1-800-866-8346                           |  |
|                                                                                                                                                                                                                                                                                                                                                                 |                                                                                |                          | RATES EXPIRE MARCH 31, 2022              |  |



## Universal Technical Institute Lisle, IL Campus