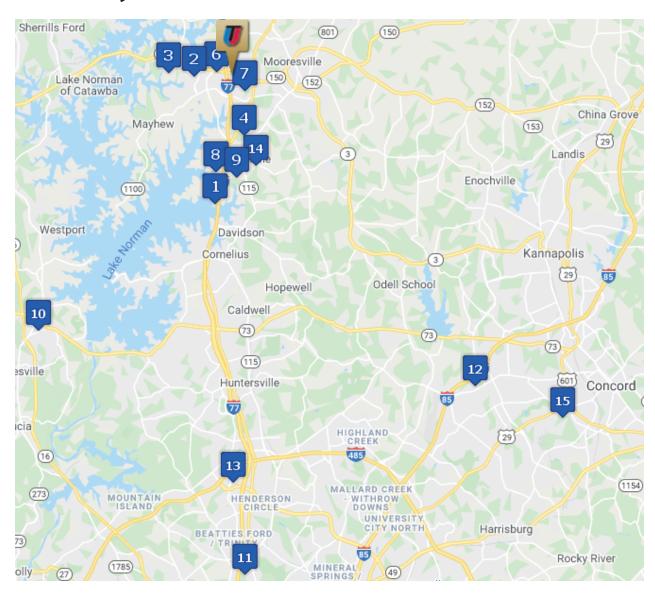

### 220 Byers Creek Rd, Mooresville, NC 28117

- Langtree at Lake Norman
   Premium Plus Shared/Private
   6.3 Miles (14 Minutes)
- Bell Lake Norman Moderate - Shared Premium - Private
   3.2 miles (7 Minutes)
- Palisades at Waters Edge Moderate Shared/Private,
   4.1 Miles (9 minutes)
- 4. **Avana Lake Norman**Basic Shared/Private
  4 miles (8 minutes)

6. **Avana Landing**Premium Plus Shared

Premium Private, 3 miles (7 minutes)

7. Talbert Woods

Premium Shared/Moderate Private, 1.3 Miles (3 minutes) \*21+ only\*

- Ardmore at Alcove
   Moderate Shared/Private,
   6.1 Miles (13 Minutes)
- Legacy Lake Norman
   Premium Shared/Private,
   5.6 Miles (13 Minutes)
- Riverwalk Apartments
   Premium Shared/Private,
   21.5 Miles (39 Minutes)

### 11. Ivy Hollow

Basic Shared/Private, 22 Miles (25 Minutes)

#### 12. Century Afton Ridge

Premium Plus Shared Premium Private, 34 Miles (31 minutes)

13. Apartments @ Eleven 240

Premium Plus Shared/Private 20.3 Miles (28 minutes)

14. **Continuum 115** 

Premium Shared/Private 5.7 Miles (12 minutes)

15. **The Cloisters of Concord**Moderate Shared/Private

Moderate Shared/Private 35.3 Miles (42 minutes)