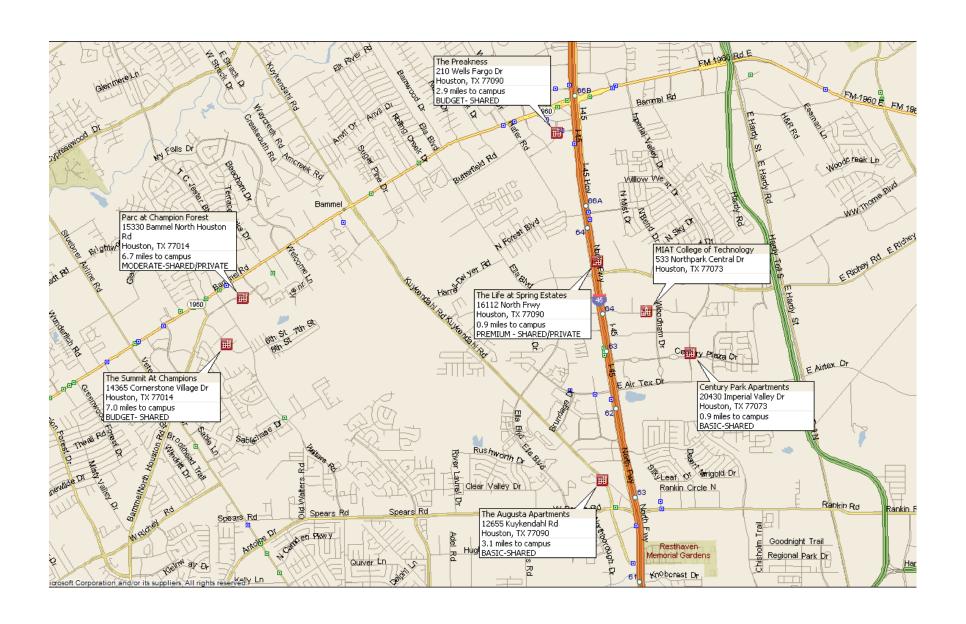

ay be wait-listed on a first come, first served basis. Placement and/or options properties may be substituted to ensure housing availability of the month or after require a prorated rental amount to b Applications are subject to basic credit and criminal backgrocertain properties. | ecommodate all students; howeved until housing can be prepared in specific communities cannot and their pricing may vary. Move paid at move-in & the first full | rer, applications submitted . Preferences are considered be guaranteed, as new re-ins occurring on the 21st month's housing payment. | STUDENT HOUSING INFORMATION FOR:  College of Technology  HOUSTON, TX   APPLY TODAY!  1-800-866-8346 |

certain properties.

1-800-866-8346 RATES EXPIRE **MARCH 31, 2022** 

## MIAT College of Technology Houston Campus