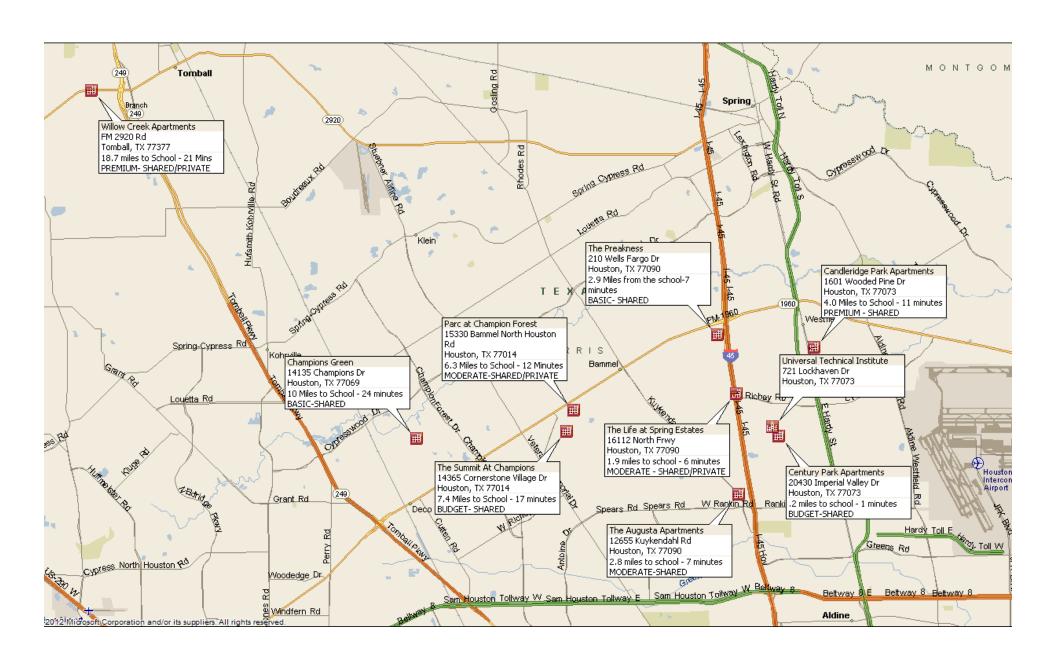

## REFERRAL HOUSING PROGRAM

Learn more at

referralhousing.info

APPLY ONLINE: housingservices.com/uti/houston-tx

| COLLEGIATE HOUSING                                                                                                                                                                                                                                                                                | SHARED                                                                                                                                                                                                                                                                                                     | REFERRAL                                                                                                  |
|---------------------------------------------------------------------------------------------------------------------------------------------------------------------------------------------------------------------------------------------------------------------------------------------------|------------------------------------------------------------------------------------------------------------------------------------------------------------------------------------------------------------------------------------------------------------------------------------------------------------|-----------------------------------------------------------------------------------------------------------|
| SERVICES DETAILS & PRICING                                                                                                                                                                                                                                                                        | HOUSING PROGRAM                                                                                                                                                                                                                                                                                            | HOUSING PROGRAM                                                                                           |
| Lease Type                                                                                                                                                                                                                                                                                        | Individual Student Lease  Lease Holder: CHS                                                                                                                                                                                                                                                                | Joint & Several Lease<br>Lease Holder: Apt. Community                                                     |
| Financial Liability                                                                                                                                                                                                                                                                               | Roommates Individually                                                                                                                                                                                                                                                                                     | Roommates Collectively                                                                                    |
| Financial Liability                                                                                                                                                                                                                                                                               | Each resident is on a separate lease.                                                                                                                                                                                                                                                                      | All residents on one lease.                                                                               |
| Age                                                                                                                                                                                                                                                                                               | 18 & Over Under 18 w/parent co-sign.                                                                                                                                                                                                                                                                       | <b>Varies</b> Per apartment regulations.                                                                  |
| Credit Qualification                                                                                                                                                                                                                                                                              | CHS Standard  Minimal credit qualifications.  VA benefits considered as income.                                                                                                                                                                                                                            | Varies Typically monthly income from local employer that equals 3 to 5 times rent.                        |
| Inspections                                                                                                                                                                                                                                                                                       | Routine Quarterly, or as needed per request.                                                                                                                                                                                                                                                               | As Needed  Per apartment's request.                                                                       |
| Rules & Regulations                                                                                                                                                                                                                                                                               | College Housing Consistent w/college programs.                                                                                                                                                                                                                                                             | <b>Varies</b> Consistent w/ apt. standards.                                                               |
| Lease Length                                                                                                                                                                                                                                                                                      | Compliments School Term Short term leases/renewals that match graduation dates may be subject to nominal rate adjustment.                                                                                                                                                                                  | Varies Typical lease term is 12 months.                                                                   |
| Application Fee                                                                                                                                                                                                                                                                                   | \$50<br>Non-refundable fee.                                                                                                                                                                                                                                                                                | Varies Per apartment regulations.                                                                         |
| Service Fee                                                                                                                                                                                                                                                                                       | \$150  Payment locks monthly housing rate.  Refundable until 30 days before move-in.                                                                                                                                                                                                                       | Varies Per apartment regulations.                                                                         |
| Deposits                                                                                                                                                                                                                                                                                          | \$0 in most cases<br>\$200 if needed based on co-signer credit or employment.                                                                                                                                                                                                                              | Varies Usually 1 mo. rent w/good credit.                                                                  |
| Rental Rate Lock                                                                                                                                                                                                                                                                                  | Rate is locked upon payment of service fee for resident's original lease term.                                                                                                                                                                                                                             | Varies Per apartment availability.                                                                        |
| Pricing Below Is Per Bedroom Type – Sh                                                                                                                                                                                                                                                            | ared Program Includes Shared Living Space, I                                                                                                                                                                                                                                                               |                                                                                                           |
| Budget Price Group: This may be an older apartment, typically smaller square footage with 1 bath. Amenities generally include A/C, dishwasher, and onsite laundry facilities.                                                                                                                     | Shared Bedroom                                                                                                                                                                                                                                                                                             | Average Price Range<br>For Area Apartments<br>In Referral Housing Program<br>Listed Below:                |
| Basic Price Group: A mix of amenities and square footage. Some older and some newer communities with varying amenities. Kitchens usually equipped with dishwashers; on-site laundry, A/C, & patio/balcony.                                                                                        | Snareo pegroom                                                                                                                                                                                                                                                                                             | \$771 – \$1,662  Average Price Range 2 Bedroom Apartment Without Utilities.                               |
| Moderate Price Group: Typically a better mix of amenities and square footage for the price. May be newer communities with nice amenities package. Modern kitchens usually equipped w/dishwashers, on-site laundry, A/C, patio/balcony, & pool.                                                    |                                                                                                                                                                                                                                                                                                            | \$910 - \$2,895  Average Price Range 2 Bedroom Apartment Without Utilities.                               |
| Premium Price Group: Tend to be higher end or newer properties with complete amenities package and larger floorplans. Almost all have modern kitchens equipped with dishwashers & some with built-in microwaves, on-site laundry, A/C, larger closets, patio/balcony, pool, sports courts & more. | Shared Bedroom \$649  Monthly Rate Per Student  Shared Bedroom \$849  Monthly Rate Per Student                                                                                                                                                                                                             | \$1,185 — \$3,130  Average Price Range 3 Bedroom Apartment Without Utilities.                             |
| within 30 days of requested move-in dates may be wait-lis<br>on a first come, first served basis. Placement and/or option<br>properties may be substituted to ensure housing availability                                                                                                         | accommodate all students; however, applications submitted ted until housing can be prepared. Preferences are considered as in specific communities cannot be guaranteed, as new ty and their pricing may vary. Move-ins occurring on the 21st be paid at move-in & the first full month's housing payment. | STUDENT HOUSING INFORMATION FOR:  UNIVERSAL TECHNICAL INSTITUTE  HOUSTON, TX APPLY TODAY!  1-800-866-8346 |