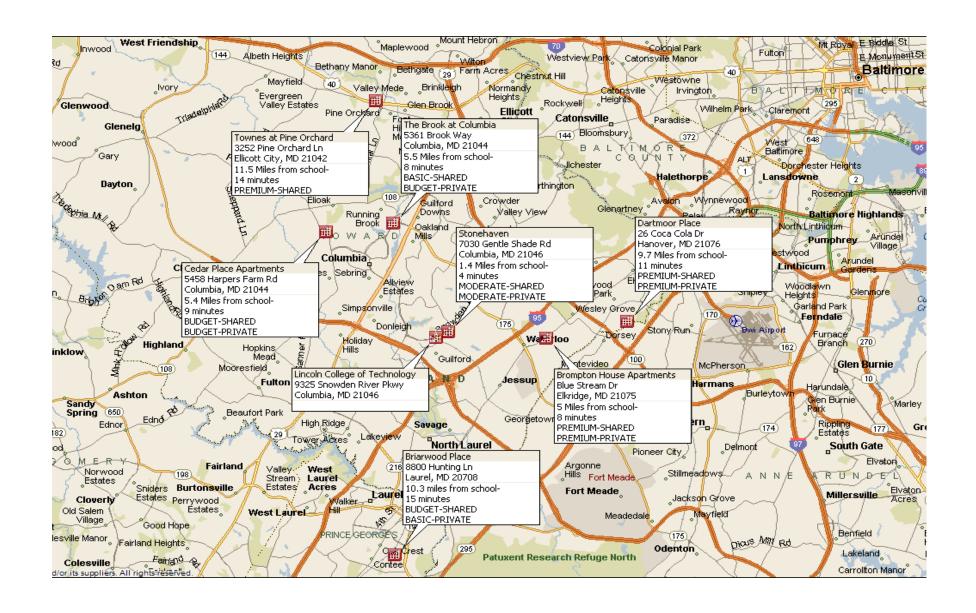

|

CHS will use its best effort to accommodate all students; however, applications submitted within 30 days of requested move-in dates may be wait-listed until housing can be prepared. Preferences are considered on a first come, first served basis. Placement and/or options in specific communities cannot be guaranteed, as new properties may be substituted to ensure housing availability and their pricing may vary. Move-ins occurring on the 21<sup>st</sup> of the month or after require a prorated rental amount to be paid at move-in & the first full month's housing payment. Applications are subject to basic credit and criminal background checks.



Columbia, MD

**APPLY TODAY!** 

1-800-866-8346 RATES EXPIRE **NOVEMBER 30, 2021** 

## Lincoln College Of Technology- Columbia, MD