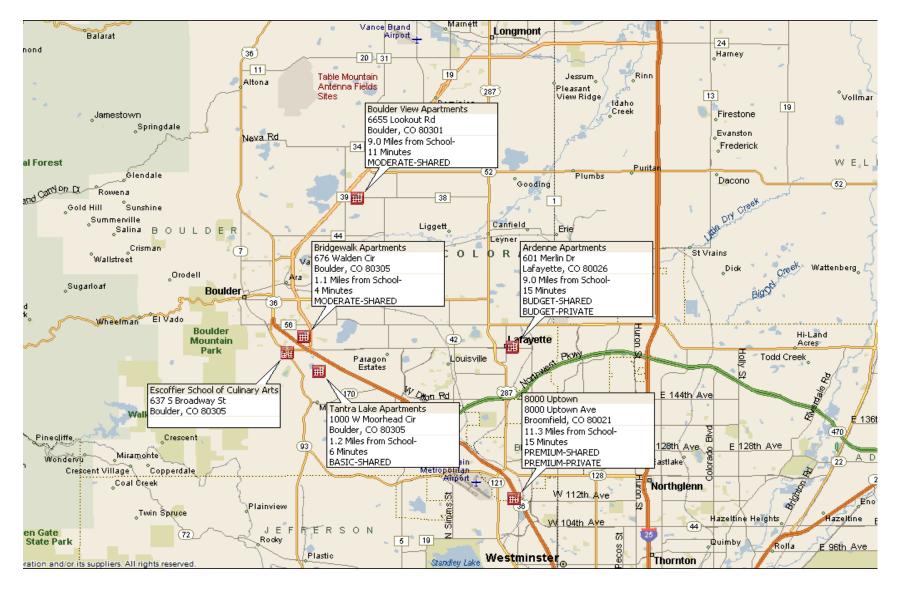

### Referral Housing

#### Ideal for married students, families, and students with pets.

- Assistance in leasing directly from apartment communities, or renting your own house
- Apartment communities are pre-screened for best quality and value
- CHS will review your qualifications and suggest communities that best fit your needs.
- Apartments generally do not include furniture or utilities
- Lease lengths may vary
- Roommate assistance available