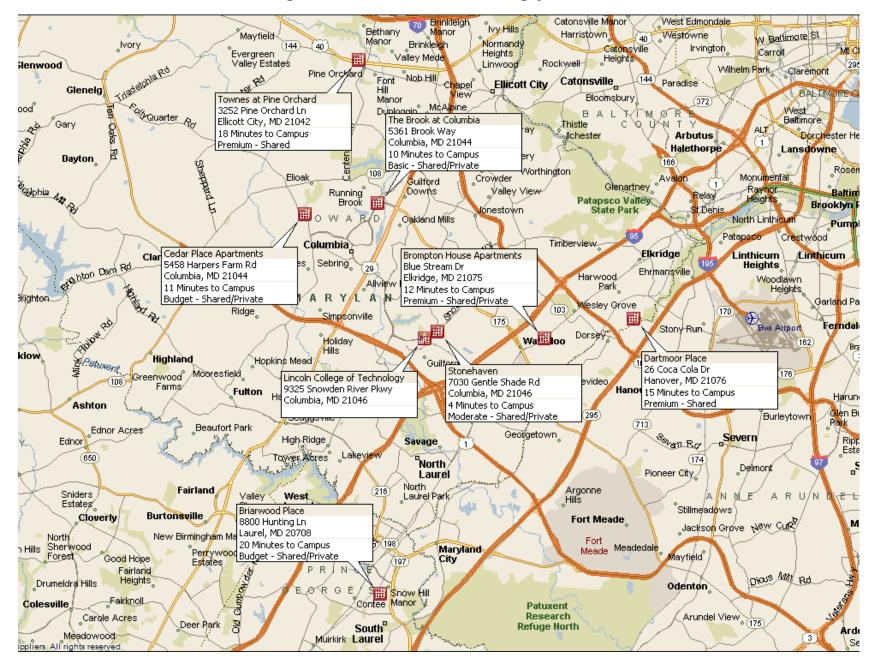

STUDENT HOUSING INFORMATION FOR:

Columbia, MD

----

## Lincoln College Of Technology- Columbia, MD