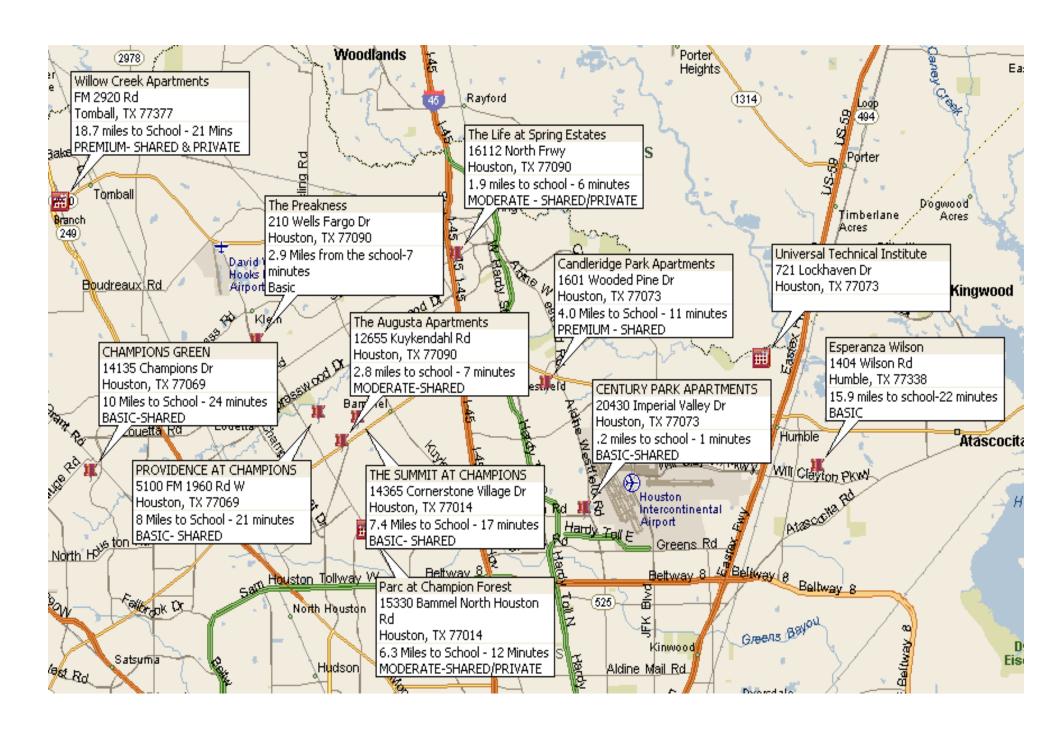

ithin 30 days of requested move-in dates may be within 30 days of requested basis. Placement and/or of properties may be substituted to ensure housing avait of the month or after require a prorated rental amout Applications are subject to basic credit and criminal becertain properties. | STUDENT HOUSING INFORMATION FOR:  UNIVERSAL INSTITUTE  HOUSTON, TX APPLY TODAY!  1-800-866-8346  RATES EXPIRE APRIL 11, 2021 |                                                                                  |                                                      |                                                                                                                                                                |

RATES EXPIRE APRIL 11, 2021

## **Universal Technical Institute – Houston Campus**