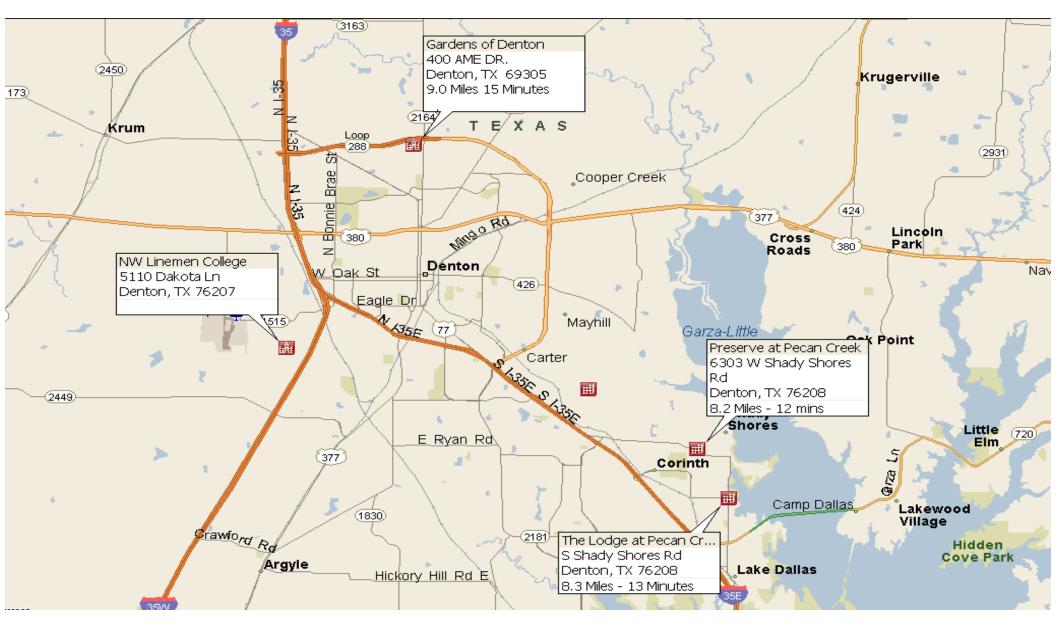

### **IMPORTANT DATES;**

Lease starts Oct.15, 2020School Term Begins Oct.19, 2020School Term Ends Dec. 4, 2020Lease Ends Dec. 6, 2020 (keys must be turned in on or before this date)

| * Pricing below is <b>per Resident</b> , and is based on a Shared Apartment setup* |                                                                              |                                                                              |
|------------------------------------------------------------------------------------|------------------------------------------------------------------------------|------------------------------------------------------------------------------|
| <b>Gardens of Denton</b>                                                           | Lodge at Pecan Creek                                                         | Preserve at Pecan Creek                                                      |
| SHARED BEDROOM                                                                     | SHARED BEDROOM                                                               | SHARED BEDROOM                                                               |
| October 15 - \$784.00                                                              | October 15 - \$784.00                                                        | October 15 - \$784.00                                                        |
| November 1 - \$784.00                                                              | November 1 - \$784.00                                                        | November 1 - \$784.00                                                        |
|                                                                                    |                                                                              |                                                                              |
| Total Housing Program                                                              | Total Housing Program                                                        | Total Housing Program                                                        |
| <b>Cost is \$1,568*</b>                                                            | <b>Cost is \$1,568*</b>                                                      | Cost is \$1,568*                                                             |
|                                                                                    |                                                                              |                                                                              |
|                                                                                    |                                                                              |                                                                              |
| <b>Gardens of Denton</b>                                                           | Lodge at Pecan Creek                                                         | Preserve at Pecan Creek                                                      |
| Gardens of Denton<br>PRIVATE BEDROOM                                               | Lodge at Pecan Creek<br>PRIVATE BEDROOM                                      | Preserve at Pecan Creek<br>PRIVATE BEDROOM                                   |
|                                                                                    |                                                                              |                                                                              |
| PRIVATE BEDROOM                                                                    | PRIVATE BEDROOM                                                              | PRIVATE BEDROOM                                                              |
| PRIVATE BEDROOM<br>October 15 - \$1,260.00                                         | <b>PRIVATE BEDROOM</b><br>October 15 - \$1,120.00                            | <b>PRIVATE BEDROOM</b><br>October 15 - \$1,120.00                            |
| PRIVATE BEDROOM<br>October 15 - \$1,260.00                                         | <b>PRIVATE BEDROOM</b><br>October 15 - \$1,120.00                            | <b>PRIVATE BEDROOM</b><br>October 15 - \$1,120.00                            |
| <b>PRIVATE BEDROOM</b><br>October 15 - \$1,260.00<br>November 1 - \$1,260.00       | <b>PRIVATE BEDROOM</b><br>October 15 - \$1,120.00<br>November 1 - \$1,120.00 | <b>PRIVATE BEDROOM</b><br>October 15 - \$1,120.00<br>November 1 - \$1,120.00 |