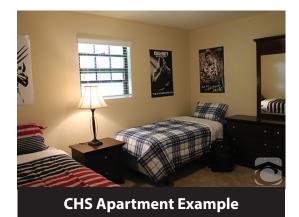

### **Typical Community Features:**

Clubhouse with game room and big screen TV's, swimming pool, on-site courtesy officers, fitness center, basketball, volleyball and tennis courts.

CHS Apartment Example\*

#### FEATURES:

•

- Choose your roommates or let us match you with roommates of similar interests.
- Live in a furnished apartment that includes furniture and major appliances.
- Move in is easy! Bring your clothes, personal items, We have a detailed Suggested Items list for your convenience.
  - Pay only your portion of an individual lease agreement that includes utilities. Each of your roommates will be on a
- separate lease and responsible for their own housing payment.
- Typical amenities at the apartment communities include:
  - A/C
  - Dishwasher
  - Onsite laundry facilities
- Bathroom package including shower curtains, toilet brush plunger.
- Bedroom package including: sheets blankets, pillows
- Linen package including: towels, wash cloths, kitchen towels, rugs
- Kitchen Package including pots pans silverware dishes etc.
- TV with Internet