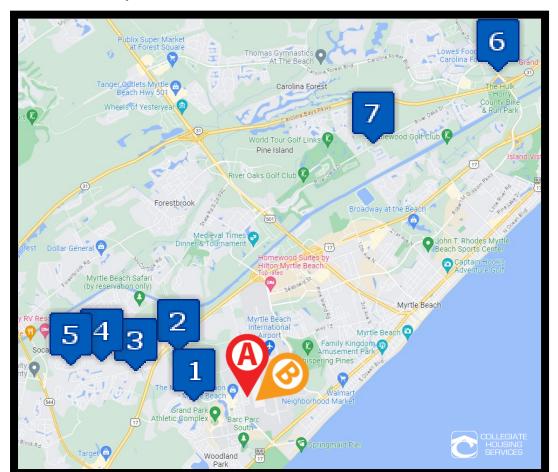

#### 1. Luxe at Market Common

Premium - Shared & Private 0.9 Miles (4 Minutes)

#### 2. Veranda at Market Common

Moderate - Shared Basic & Premium - Private 1.8 miles (5 Minutes)

#### 3. The Parker at Myrtle Beach

Premium - Shared
Basic & Premium - Private
3.2 Miles (10 minutes)

#### 4. Palmetto Pointe

Moderate - Shared & Private 3.8 miles (12 minutes)

### 5. The Pointe at Myrtle Beach

Basic - Shared Budget - Private 4.4 miles (12 minutes)

### 6. Vinings at Carolina Bays

Premium- Shared
Basic & Premium - Private
11.2 miles (23 minutes)

#### 7. Seaside Grove Apartments

Basic - Shared
Basic - Private
8.7 miles (20 minutes)